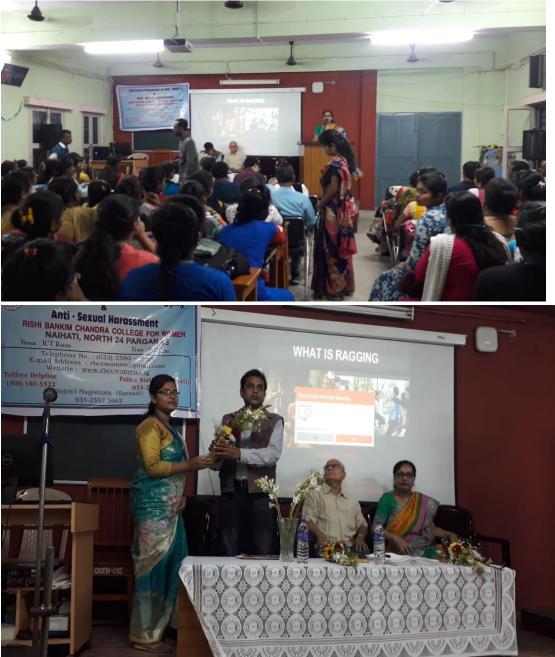

In 22<sup>nd</sup> February 2019, this cell organized a seminar regarding awareness in collaboration with Anti - Sexual Harassment Cell. This seminar was headed by our honourable principal, Dr. Lana Mukhopadhyay. She delivered her speech to tune our day. Our next speaker was our GB President , Dr. Ratan Kr Nandi . A wonderful recital, AMII SEI MEYE (written by Shubho Dasgupta ) ,was performed by Madhurima Roy (student, 3<sup>rd</sup> year Bengali Hons.) .

After that performance, Anti-Ragging Cell co-ordinator Dr. Sudipta Tarafdar , and Anti-Sexual Harassment Cell co-ordinator, Dr. Bharati Chowdhury spoke. Our chief speaker of the day, Professor Jilkod Mamun (Associate Professor, Political Science) explained elaborately ---WHAT IS RAGGING?. The Day ended with a performance of a heart-touching play 'MAA' .This 'anti-ragging' subject-based play directed by Dani Karmakar and performed by RABINDRANAGAR NATYAYUDDH, Dumdum Cantonment. Whole programme was conducted by Dr. Jasmeet Singh.