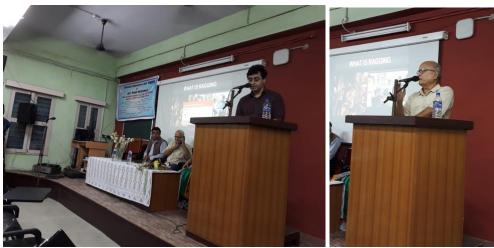

In 22<sup>nd</sup> February 2019, this cell organized a seminar regarding awareness in collaboration with Anti - Sexual Harassment Cell. This seminar was headed by our honourable principal, Dr. Lana Mukhopadhyay. She delivered her speech to tune our day. Our next speaker was our GB President , Dr. Ratan Kr Nandi . A wonderful recital, AMII SEI MEYE (written by Shubho Dasgupta ) ,was performed by Madhurima Roy (student, 3<sup>rd</sup> year Bengali Hons.) .

After that performance, Anti-Ragging Cell co-ordinator Dr. Sudipta Tarafdar , and Anti-Sexual Harassment Cell co-ordinator, Dr. Bharati Chowdhury spoke. Our chief speaker of the day, Professor Jilkod Mamun (Associate Professor, Political Science) explained elaborately ---WHAT IS RAGGING?. The Day ended with a performance of a heart-touching play 'MAA' .This 'anti-ragging' subject-based play directed by Dani Karmakar and performed by RABINDRANAGAR NATYAYUDDH, Dumdum Cantonment. Whole programme was conducted by Dr. Jasmeet Singh.