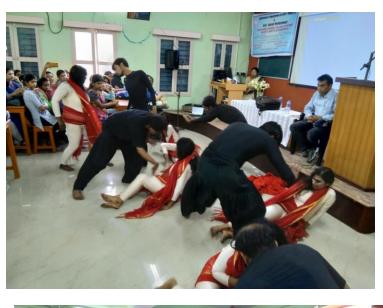

After that performance, Anti-Ragging Cell co-ordinator Dr. Sudipta Tarafdar , and Anti-Sexual Harassment Cell co-ordinator, Dr. Bharati Chowdhury spoke. Our chief speaker of the day, Professor Jilkod Mamun (Associate Professor, Political Science) explained elaborately ---WHAT IS RAGGING?. The Day ended with a performance of a heart-touching play 'MAA' .This 'anti-ragging' subject-based play directed by Dani Karmakar and performed by RABINDRANAGAR NATYAYUDDH, Dumdum Cantonment. Whole programme was conducted by Dr. Jasmeet Singh.

Dist – North 24 Parganas, Pin – 743165, West Bengal

Website: <u>www.rbccwomen.org</u>

E-mail: <u>rbccwomen@gmail.com</u>

**Pictures of theatrical performance**:

East Kanthal Para, P.O. – Naihati,

Dist – North 24 Parganas, Pin – 743165, West Bengal