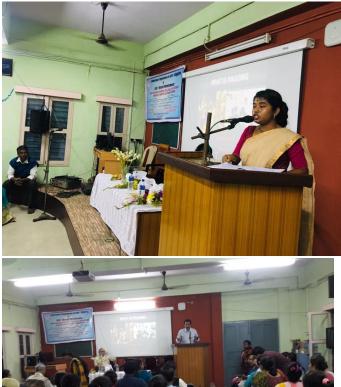

In 22<sup>nd</sup> February 2019, this cell organized a seminar regarding awareness in collaboration with Anti - Sexual Harassment Cell. This seminar was headed by our honourable principal, Dr. Lana Mukhopadhyay. She delivered her speech to tune our day. Our next speaker was our GB President , Dr. Ratan Kr Nandi . A wonderful recital, AMII SEI MEYE (written by Shubho Dasgupta ) ,was performed by Madhurima Roy (student, 3<sup>rd</sup> year Bengali Hons.) .

After that performance, Anti-Ragging Cell co-ordinator Dr. Sudipta Tarafdar , and Anti-Sexual Harassment Cell co-ordinator, Dr. Bharati Chowdhury spoke. Our chief speaker of the day, Professor Jilkod Mamun (Associate Professor, Political Science) explained elaborately ---WHAT IS RAGGING?. The Day ended with a performance of a heart-touching play 'MAA' .This 'anti-ragging' subject-based play directed by Dani Karmakar and performed by RABINDRANAGAR NATYAYUDDH, Dumdum Cantonment. Whole programme was conducted by Dr. Jasmeet Singh.