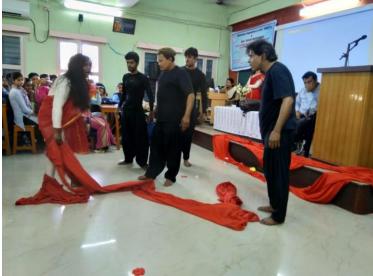

After that performance, Anti-Ragging Cell co-ordinator Dr. Sudipta Tarafdar , and Anti-Sexual Harassment Cell co-ordinator, Dr. Bharati Chowdhury spoke. Our chief speaker of the day, Professor Jilkod Mamun (Associate Professor, Political Science) explained elaborately ---WHAT IS RAGGING?. The Day ended with a performance of a heart-touching play 'MAA' .This 'anti-ragging' subject-based play directed by Dani Karmakar and performed by RABINDRANAGAR NATYAYUDDH, Dumdum Cantonment. Whole programme was conducted by Dr. Jasmeet Singh.

Dist – North 24 Parganas, Pin – 743165, West Bengal

Website: <u>www.rbccwomen.org</u>

E-mail: <u>rbccwomen@gmail.com</u>

**Pictures of theatrical performance**:

East Kanthal Para, P.O. – Naihati,

Dist – North 24 Parganas, Pin – 743165, West Bengal